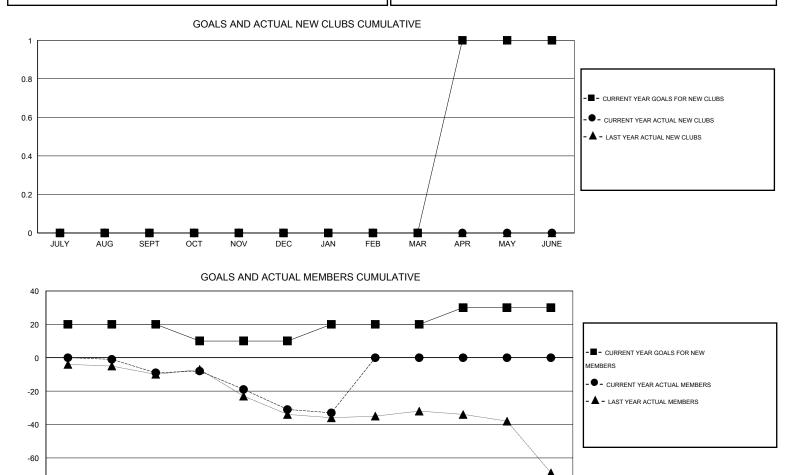

## GMT: HOWARD LEE

| LOCATION ENGLAND |
|------------------|
|------------------|

| Clubs<br>RESULTS FOR 2013-2014 |   |   |   |    | Members<br>RESULTS FOR 2013-2014 |     |    |    |     |
|--------------------------------|---|---|---|----|----------------------------------|-----|----|----|-----|
|                                |   |   |   |    |                                  |     |    |    |     |
| JULY/AUG/SEPT                  | 0 | 0 | 1 | -1 | JULY/AUG/SEPT                    | 20  | 24 | 33 | -9  |
| OCT/NOV/DEC                    | 0 | 0 | 0 | 0  | OCT/NOV/DEC                      | -10 | 18 | 40 | -22 |
| JAN/FEB/MAR                    | 0 | 0 | 0 | 0  | JAN/FEB/MAR                      | 10  | 6  | 8  | -2  |
| APR/MAY/JUNE                   | 1 | 0 | 0 | 0  | APR/MAY/JUNE                     | 10  | 0  | 0  | 0   |

-80 L JULY AUG SEPT OCT NOV DEC JAN FEB MAR APR MAY JUNE

| DROPPED CLUBS: 1 | 28 CLUBS OF 64 ADDED 1 OR MORE | GENDER DISTRIBUTION   |              |  |
|------------------|--------------------------------|-----------------------|--------------|--|
|                  | NEW MEMBERS                    |                       | 923 (72.22%) |  |
| DROPPED MEMBERS  |                                | FEMALE                | 355 (27.78%) |  |
| DECEASED 6       | CLICK HERE FOR HEALTH          |                       | 150          |  |
| CLUB CANCELLED 0 | ASSESSMENT DATA                | FAMILY UNIT MEMBERS   |              |  |
| OTHER 75         |                                | HEAD OF HOUSEHOLD     | 74           |  |
| TOTAL 81         |                                | NON-HEAD OF HOUSEHOLD | 76           |  |